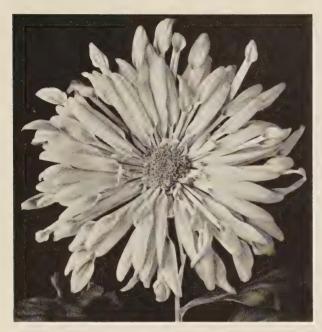

**DUCHESS.** (S-A-4). Gorgeously beautiful orchid pink throughout, a color similar to our "BUNBU" illustrated on page 4. Truly magnificent flower with splendid foliage and stem. October 30. **Price: \$1.00**, **each, 3 for \$2.75.** 